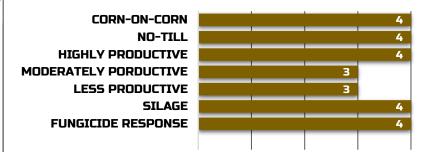

3110

RM 111

LAUNCHED 2013

**TECH** REFUGE

**CONV** 

GT

**2 SERIES** 

**3 SERIES** 

GT3

RELATED PRODUCTS

3133(FEMALE) 3146(MALE) 3156(MALE)

**BIAS** 

**ZONES** 6

7

8

3



5

## WEAKNESSES Seed production

**STRENGTHS** 

Seed production can be challenging, supply can be limited

Great emergence and top end yield, girthy flex ear

## **AGRONOMIC**

GDUs TO MID-SILK
GDUS TO BLACK LAYER

FAR TYPE

FAR TYPE

FIRS

EAR TYPE FLEX EAR HEIGHT
KERNEL ROWS 18-20 DROUGHT TOLLERANCE
COB COLOR PINK STALK

PLANTING RANGE 28K-35K

TEST WEIGHT
EMERGENCE
PLANT HEIGHT
EAR HEIGHT
HT TOLLERANCE
STALK
ROOT
STAYGREEN

## **DISEASE RATINGS**









## **PLACEMENT**