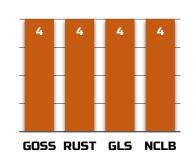

3110

RM 111

LAUNCHED 2013

**TECH** REFUGE

**CONV** 

GT

**2 SERIES** 

**3 SERIES** 

GT3

RELATED PRODUCTS

3133(FEMALE) 3146(MALE) 3156(MALE)

**BIAS** 

**ZONES** 6

7

8

3



5

## WEAKNESSES Seed production

**STRENGTHS** 

Seed production can be challenging, supply can be limited

Great emergence and top end yield, girthy flex ear

## **AGRONOMIC**

GDUs TO MID-SILK
GDUS TO BLACK LAYER

FAR TYPE

FAR TYPE

FIRS

EAR TYPE FLEX EAR HEIGHT
KERNEL ROWS 18-20 DROUGHT TOLLERANCE
COB COLOR PINK STALK

PLANTING RANGE 28K-35K

TEST WEIGHT
EMERGENCE
PLANT HEIGHT
EAR HEIGHT
HT TOLLERANCE
STALK
ROOT
STAYGREEN

## **DISEASE RATINGS**









## **PLACEMENT**