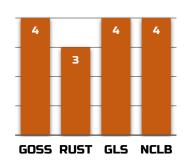

3099

RM 109

**LAUNCHED 2021** 

**TECH REFUGE** 

2 SERIES 3 SERIES

VT2P

**RELATED** 

**PRODUCTS** 

**BIAS** 

NONE

**ZONES** 

4

6 7



**STRENGTHS** 

Elite top end hybrid with low snap risk. Idealy place on highyly productive ares. Flexes length with excellent tip fill.

## **WEAKNESSES**

There are products better suited for low yield environments

## **AGRONOMIC**

1330 GDUs TO MID-SILK 2750 **GDUs TO BLACK LAYER FLEX EAR TYPE** 14-16 **KERNEL ROWS COB COLOR** RED **PLANTING RANGE** 30-36

**TEST WEIGHT EMERGENCE PLANT HEIGHT EAR HEIGHT DROUGHT TOLERANCE** STALK ROOT



# **DISEASE RATINGS**



## **PLACEMENT**