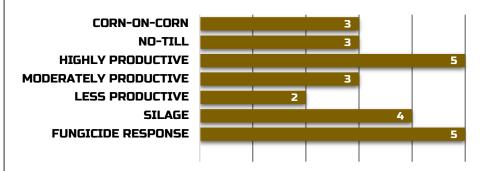

3099

RM 109

**LAUNCHED 2021** 

**TECH REFUGE** 

2 SERIES 3 SERIES

VT2P

**RELATED** 

**PRODUCTS** 

**BIAS** 

NONE

**ZONES** 

4

6 7



**STRENGTHS** 

Elite top end hybrid with low snap risk. Idealy place on highyly productive ares. Flexes length with excellent tip fill.

## **WEAKNESSES**

There are products better suited for low yield environments

## **AGRONOMIC**

1330 GDUs TO MID-SILK 2750 **GDUs TO BLACK LAYER FLEX EAR TYPE** 14-16 **KERNEL ROWS COB COLOR** RED **PLANTING RANGE** 30-36

**TEST WEIGHT EMERGENCE PLANT HEIGHT EAR HEIGHT DROUGHT TOLERANCE** STALK ROOT



# **DISEASE RATINGS**



## **PLACEMENT**