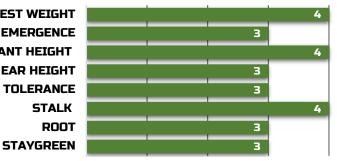

## **AGRONOMIC**

1330 GDUs TO MID-SILK 2750 **GDUs TO BLACK LAYER FLEX EAR TYPE** 14-16 **KERNEL ROWS COB COLOR** RED **PLANTING RANGE** 30-36

**TEST WEIGHT EMERGENCE PLANT HEIGHT EAR HEIGHT DROUGHT TOLERANCE** STALK ROOT