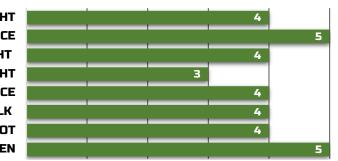

**KERNEL ROWS** 

**COB COLOR** 

**PLANTING RANGE** 

**TEST WEIGHT** 1390 **EMERGENCE** 2572 **PLANT HEIGHT FLEX EAR HEIGHT** 18-20 **DROUGHT TOLERANCE** 

Pink STALK 28-36 ROOT

**STAYGREEN** 