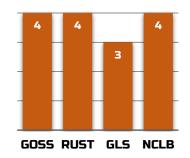

3111 **RM** 111

**TECH REFUGE** 

2 SERIES **3 SERIES** 

PCE

**BIAS** NONE

**LAUNCHED 2024** 

**STRENGTHS** 

New PowerCore® Enlist® Product. Lead product with good ear flex. Excellent top end yield potential. Place on

average to highly productive soils.

WEAKNESSES

No below ground protection

**RELATED PRODUCTS**  **ZONES** 5

6



**AGRONOMIC** 

GDUs TO MID-SILK **GDUS TO BLACK LAYER** 

**EAR TYPE** 

**KERNEL ROWS** 

**COB COLOR** 

**PLANTING RANGE** 

**TEST WEIGHT** 1390 **EMERGENCE** 2572 **PLANT HEIGHT FLEX EAR HEIGHT** 18-20 **DROUGHT TOLERANCE** 

Pink STALK 28-36 ROOT

**STAYGREEN** 



## **DISEASE RATINGS**



## **PLACEMENT**